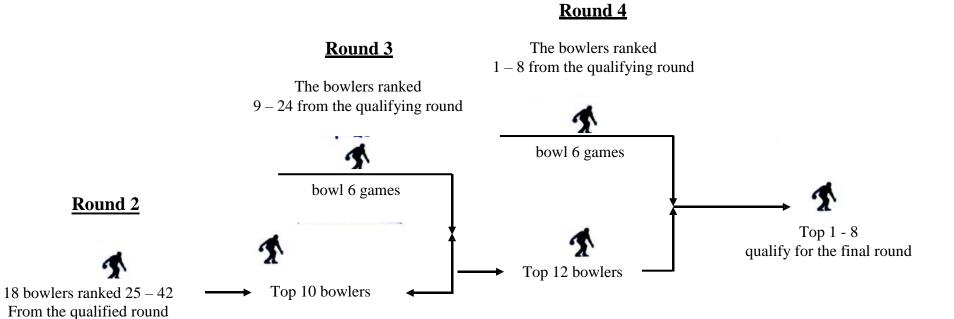

#### 2. Round 2

- a. The 18 bowlers ranked 25 42 from the qualifying round will bowl 6 games.
- b. The top 10 bowlers will qualify for Round 3
- c. All pinfalls are dropped

#### 3. Round 3

- a. The bowlers ranked 9 24 from the qualifying round plus the bowlers from Round 2 (26 bowlers) will bowl 6 games
- b. The top 12 bowlers will qualify for the Round 4
- c. All pinfalls are dropped

#### 4. Round 4

- a. The bowlers ranked 1 8 from the qualifying round plus the bowlers from Round 3 (20 bowlers) will bowl 6 games
- b. The top 7 scores will qualify for the final round
- c. Highest Thai bowler out side of 7 bowlers ranked 8
- d. All pinfalls are dropped