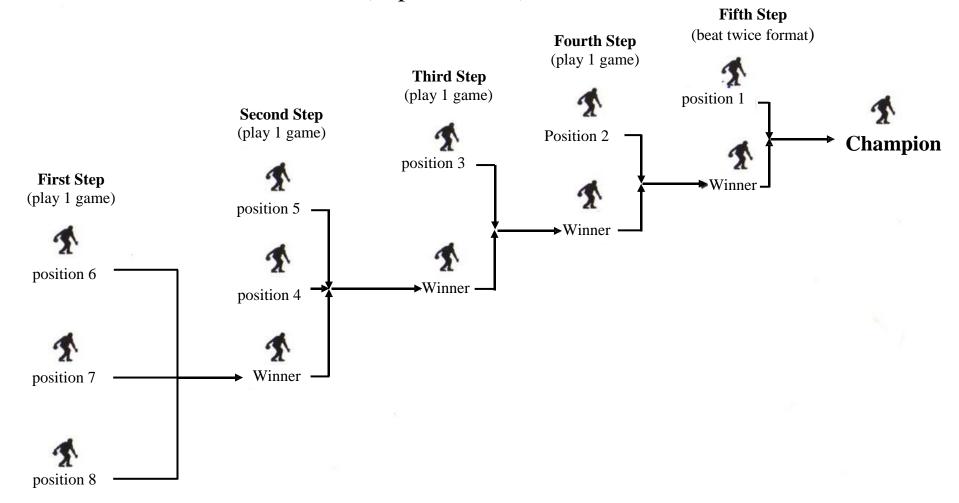

#### 5. Final Round

- a. Positions 6 7 8 will bowl one game
- b. The winner in (a) will bowl with positions 4 and 5 and bowl one game
- c. The winner in (b) will bowl with position 3 one game
- d. The winner in (c) will bowl with position 2 one game
- e. The winner in (d) will bowl with position 1 in beat twice format.

## **Final Round**

| 15:00 – 16:00 | Position | 6, 7, 8    |
|---------------|----------|------------|
| 16:00 – 17:00 | Position | ₹ 4, 5     |
| 17:00 – 17:30 | Position | <b>↓</b> 3 |
| 17:30 – 18:00 | Position | <b>↓</b> 2 |
| 18:00 – 19:30 | Position | <b>↓</b> 1 |